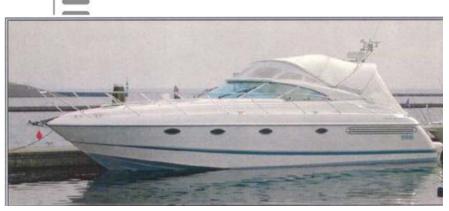

#### original image

#### Motor Yacht:

Model: Manufacturer: Name: Year Of Construction: **Registration Number: Dimensions:** Hull Number / WIN: Material Hull: Material Deck: **Color Hull: Color Stripes: Color Underwater Hull:**  **FAIRLINE TARGA 43** FAIRLINE (United Kingdom) LENDRY 1997 51-75-YD (The Netherlands) 13.74 m x 3.8 m GB-FLN08584J798 GRP GRP white blue, green, silver light blue