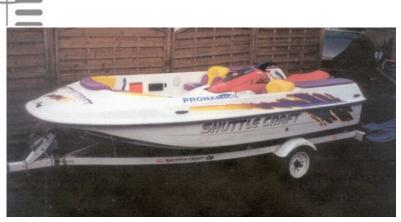

### Jet Ski:

Model: Manufacturer: Name: Year Of Construction: Registration Number: Dimensions: Hull Number / WIN: Material Hull: Material Deck: Color Hull: Color Seats: **SHUTTLE CRAFT** YAMAHA (Japan) N.N. N/A GÖ-C 190 (Germany) 4 m x 2.3 m OSZ03/25L89 GRP GRP

white, purple, yellow

purple, yellow