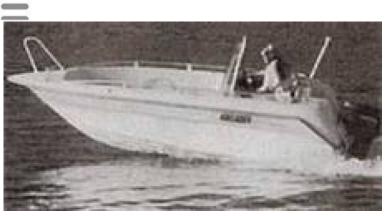

## Motorboat:

Model:

Manufacturer: Name: Year Of Construction: Registration Number: Dimensions: Hull Number / WIN: Material Hull: Material Deck: Color Hull: Color Stripes: ASKELADDEN 485 INTRUDER ASKELADDEN (Norway) N.N. 1993 26-98-YA (The Netherlands) 4.85 m x 1.7 m 73257 GRP GRP GRP white light blue