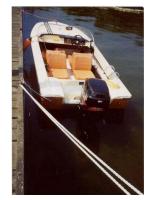

## Motorboat:

Model: BEEKMAN 440 DELTA

Manufacturer: BEEKMAN (The Netherlands)

Name: N.N. Year Of Construction: 1978

**Registration Number:** YE-07-80 (The Netherlands)

**Dimensions:** 4.4 m x 1.7 m

Hull Number / WIN:N/AMaterial Hull:GRPMaterial Deck:GRPColor Hull:orangeColor Deck:white

## Outboard Engine:

Model: MERCURY 75 ELPTO
Manufacturer: MERCURY MARINE

Manufacturer:MERCURYPower (HP):75.00Engine Number:0P054881Year Of Construction:1999Fuel:Petrol

For any informations concerning this craft please contact MCS (MCS Ref.: 8142):