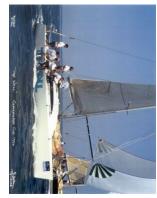

## **Reward:**

A reward has to be negotiated.

original image

## Sailing Yacht:

Model: MUMM 36

Manufacturer: CARROLL MARINE (United

Kingdom)

Name: THE WALL

Year Of Construction: 1994
Registration Number: N/A

**Dimensions:** 10.92 m x 3.64 m

Hull Number / WIN:N/AMaterial Hull:GRPMaterial Deck:GRP