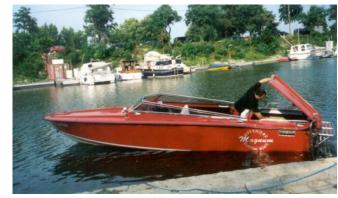

## search request Motor Yacht

Reference Number: 8239
Theft: 24.09.2001
City: Wiesbaden
Country: Germany

**Reward:** 

A reward has to be negotiated.

original image

## Motor Yacht:

Model: MAGNUM?

Manufacturer:

Name: N.N. Year Of Construction: 1988

**Registration Number:** MZ-G 405 (Germany)

Dimensions:8 m x 2.5 mHull Number / WIN:02231488Material Hull:GRPMaterial Deck:GRP