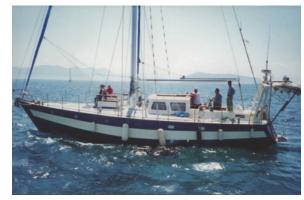

## search request Sailing Yacht

Reference Number: 8278
Theft: 15.10.2001
City: Aigina
Country: Greece

**Reward:** 

A reward has to be negotiated.

original image

## Sailing Yacht:

Model: ONE-OFF

**Manufacturer:** DE PLETPOL SHIPYARD (The

Netherlands)

Name: GALINU ex SCYLLA

**Year Of Construction:** 1990

**Registration Number:** 710896 (Cyprus) **Dimensions:** 14.22 m x 4.86 m

Hull Number / WIN: 80/1997

Material Hull: Steel

Material Deck: Steel

Color Hull: dark blue

Color Deck: grey

Color Stripes: white