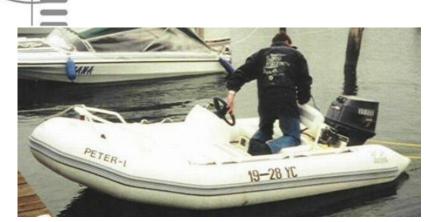

## search request Rubber Dinghy

Reference Number: 8316
Theft: 01.06.2001
City: Waltrop
Country: Germany

**Reward:** 

A reward has to be negotiated.

original image

## Rubber Dinghy:

**Color Hull:** 

Model: ZODIAC YACHTLINE 380

white

Manufacturer: ZODIAC (France)

Name:
PETER 1
Year Of Construction:
1997
Registration Number:
19-28-YC
Dimensions:
3.8 m x 1.77 m
Hull Number / WIN:
899AKE797
Material Deck:
Rubber
Material Tubes:
Rubber

## Outboard Engine:

Model: YAMAHA
Manufacturer: YAMAHA

Pawar (UD): (0.00

**Power (HP):** 40.00

**Engine Number:** 6H4 860270

**Year Of Construction:** 1997 **Fuel:** Petrol

For any informations concerning this craft please contact MCS (MCS Ref.: 8316):