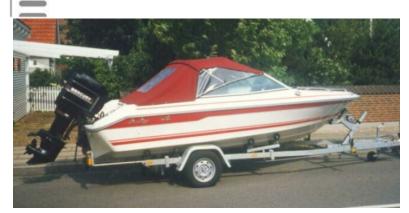

## Motor Yacht:

Model: SEA RAY 160 BR

Manufacturer: SEA RAY (United States)

Name:N.N.Year Of Construction:1988Registration Number:N/A

 Dimensions:
 5.11 m x 2.16 m

 Hull Number / WIN:
 SERV3375J889

Material Hull:GRPMaterial Deck:GRP

## Outboard Engine:

Model: JOHNSON VOR 4

Manufacturer:JOHNSONPower (HP):120.00Engine Number:3286243Year Of Construction:N/AFuel:Petrol

For any informations concerning this craft please contact MCS (MCS Ref.: 8500):