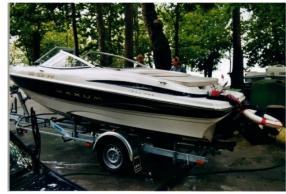

## search request Motorboat

Reference Number: 8635
Theft: 01.01.2002

City:

Country: The Netherlands

**Reward:** 

A reward has to be negotiated.

original image

Motorboat:

Model: MAXUM 1800 SR

Manufacturer: MAXUM MARINE (United

States)

Name: N.N.

**Year Of Construction:** 2002

**Registration Number:** 26-53-YF (The Netherlands)

**Dimensions:** 5.5 m x 2.2 m

**Hull Number / WIN:** US-MXKC67NKB101

Material Hull: GRP
Material Deck: GRP

Color Hull: white, blue

Inboard Engine:

Model: MERCRUISER

Manufacturer: MERCURY MARINE

**Power (HP):** 0.00

**Engine Number:** 0M082606

Year Of Construction: 2001 Fuel: Petrol