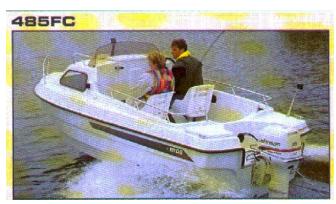

## Motorboat:

Model: Manufacturer: Name: Year Of Construction: Registration Number: Dimensions: Hull Number / WIN: Material Hull: Material Deck: Color Hull: **RYDS 485 FC** RYDS (Sweden) N.N. 1998 N/A 4.85 m x 2.03 m RYDCJ6381899 GRP GRP white, blue

## Inboard Engine:

Model:YAMAHAManufacturer:YAMAHAPower (HP):55.00Engine Number:330201Year Of Construction:N/AFuel:Petrol

For any informations concerning this craft please contact MCS (MCS Ref.: 8861):

published by: