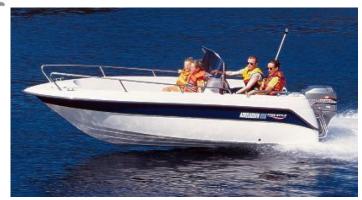

## Motorboat:

Model: ASKELADDEN 505

Manufacturer: ASKELADDEN (Norway)

Name: N.N.
Year Of Construction: 1999
Registration Number: N/A
Dimensions: 5.05 m

Hull Number / WIN: NO-ASK83167K900

Material Hull:GRPMaterial Deck:GRPColor Hull:white

## Outboard Engine:

Model: MERCURY 90

Manufacturer: MERCURY MARINE

Power (HP): 90.00
Engine Number: 0P079536
Year Of Construction: 2000
Fuel: Petrol

For any informations concerning this craft please contact MCS (MCS Ref.: 9583):