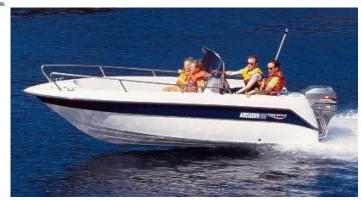

## Motorboat:

Model: ASKELADDEN 505

Manufacturer: ASKELADDEN (Norway)

Name:N.N.Year Of Construction:1998Registration Number:N/ADimensions:5.05 m

Hull Number / WIN: NO-ASK80899F898

Material Hull:GRPMaterial Deck:GRPColor Hull:white

## Outboard Engine:

Model: MERCURY 90

**Manufacturer:** MERCURY MARINE

 Power (HP):
 90.00

 Engine Number:
 0P044822

**Year Of Construction:** N/A **Fuel:** Petrol

For any informations concerning this craft please contact MCS (MCS Ref.: 9585):