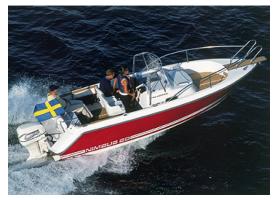

## Motorboat:

Model: NIMBUS 20 NOVA

Manufacturer: NIMBUS BOATS AB (Sweden)

Name:N.N.Year Of Construction:1998Registration Number:N/A

**Dimensions:** 6.2 m x 2.3 m **Hull Number / WIN:** SE-NIMD02181899

Material Hull:GRPMaterial Deck:GRP

## Outboard Engine:

Model:YAMAHAManufacturer:YAMAHAPower (HP):100.00Engine Number:301010Year Of Construction:1999Fuel:Petrol

For any informations concerning this craft please contact MCS (MCS Ref.: 9600):