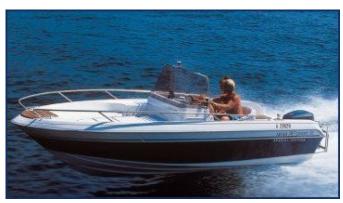

## Motorboat:

Model: Manufacturer: Name: Year Of Construction: Registration Number: Dimensions: Hull Number / WIN: Material Hull: Material Deck: **IBIZA 20 SPORT SE** DUUS TRADING (Norway) N.N. 1998 FAK498 (Norway) 6.1 m x 2.4 m NO-DUU20273C898 GRP GRP

## Outboard Engine:

| Model:                | YAMAHA |
|-----------------------|--------|
| Manufacturer:         | YAMAHA |
| Power (HP):           | 130.00 |
| Engine Number:        | 310529 |
| Year Of Construction: | 1998   |
| Fuel:                 | Petrol |