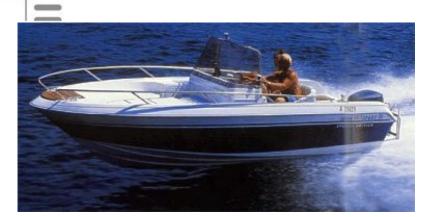

## Motorboat:

Model: IBIZA 20 SPORT SE

Manufacturer: DUUS TRADING (Norway)

Name: N.N.
Year Of Construction: 1996
Registration Number: N/A

**Dimensions:** 6.1 m x 2.4 m

Hull Number / WIN:N/AMaterial Hull:GRPMaterial Deck:GRP

## Outboard Engine:

Model:JOHNSON 150Manufacturer:JOHNSONPower (HP):150.00Engine Number:G4130075Year Of Construction:1996Fuel:Petrol

For any informations concerning this craft please contact MCS (MCS Ref.: 9620):