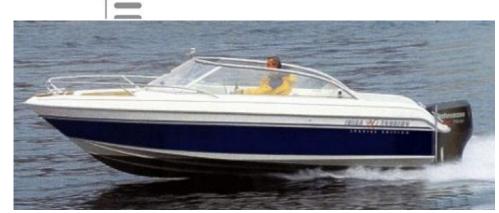

## Motor Yacht:

Model: IBIZA 20 TOURING SE

Manufacturer: DUUS TRADING (Norway)

N.N.

1997

Name: Year Of Construction:

Registration Number: CBB927 (Norway)

**Dimensions:** 6.1 m x 2.4 m

Hull Number / WIN: N/A
Material Hull: GRP
Material Deck: GRP

## Outboard Engine:

Model:YAMAHAManufacturer:YAMAHAPower (HP):150.00Engine Number:351147Year Of Construction:1997Fuel:Petrol

For any informations concerning this craft please contact MCS (MCS Ref.: 9628):