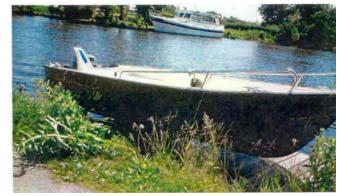

## Motorboat:

Model: RHEA 460

Manufacturer: RHEA BOTEN BOUW (The

Netherlands)

Name: N.N.
Year Of Construction: 1999

**Registration Number:** 59-70-YF (The Netherlands)

**Dimensions:** 4.6 m x 1.8 m **Hull Number / WIN:** NL-RHH0026E999

Material Hull:GRPMaterial Deck:GRPColor Hull:blue

## Outboard Engine:

Model: MERCURY 30 EL
Manufacturer: MERCURY MARINE

Power (HP): 30.00
Engine Number: 0N016027
Year Of Construction: N/A
Fuel: Petrol

For any informations concerning this craft please contact MCS (MCS Ref.: 9747):