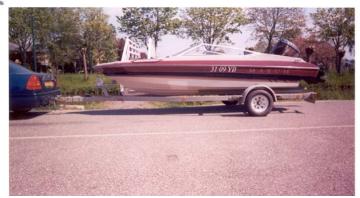

## Motor Yacht:

Model: MAXUM 1700 XR

Manufacturer: MAXUM MARINE (United

States)

Name: N.N. Year Of Construction: 1992

**Registration Number:** 31-09-YB (The Netherlands)

**Dimensions:** 5.21 m x 2.24 m

Hull Number / WIN:MFE292Material Hull:GRPMaterial Deck:GRPColor Hull:whiteColor Stripes:dark red

## Outboard Engine:

Model:FORCE 90Manufacturer:FORCEPower (HP):90.00Engine Number:0E197616Year Of Construction:N/AFuel:Petrol

For any informations concerning this craft please contact MCS (MCS Ref.: 9748):